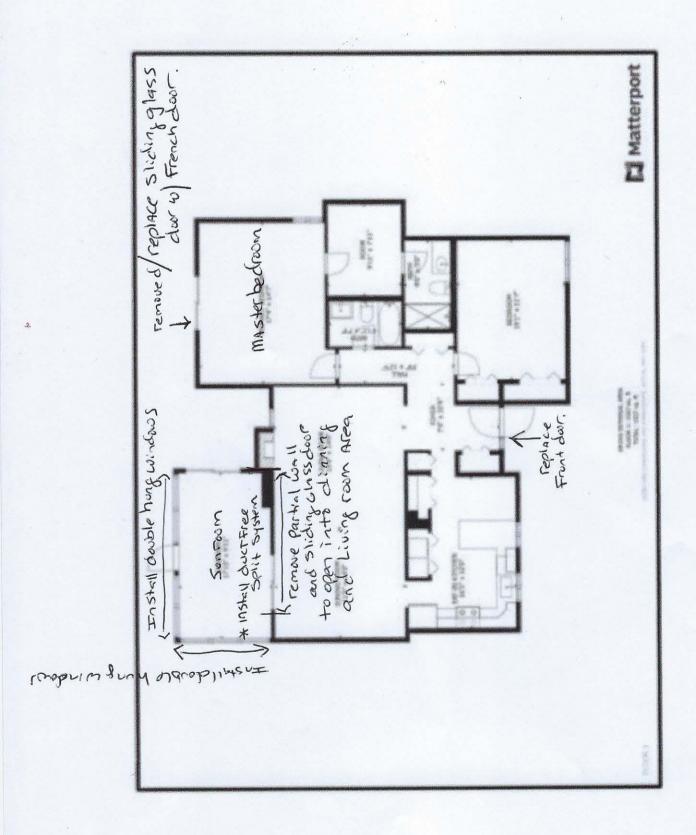

- 2) Unit #102 (Brenda Berk) Variance request for the conversion of her existing three-season room to a year-round room was approved unanimously. The motion for approval was made by Jim Fuda and seconded by Dave Faxon and received 6 Yes, 0 No votes. Motion carried.
- 3) Central Paving Proposal dated 10/11/2022 and revised and explained by Darien. The proposal contains three items. Item 1 and 2 provides a scope and fee for paving at two locations (near Unit #112 and near Unit #139). The third item is to provide a paved ramp in place of stairs near Unit #50. The Board took the following actions:
  - a A motion was made by Jim Fuda, and seconded by Ed Litke to not approve Item #3, the paved ramp in place of stairs at Unit #50 and to direct Darien Covert to repair the existing two stairs. The motion was unanimously approved. 6 Yes, 0 No votes. Motion carried.
  - b A motion was made by Jim Fuda and seconded by Ron King to approve the proposal for Items 1 (Unit #139) and 2 (Unit #112) totaling \$797.63. The motion was unanimously approved. 6 Yes, 0 No votes. Motion carried.